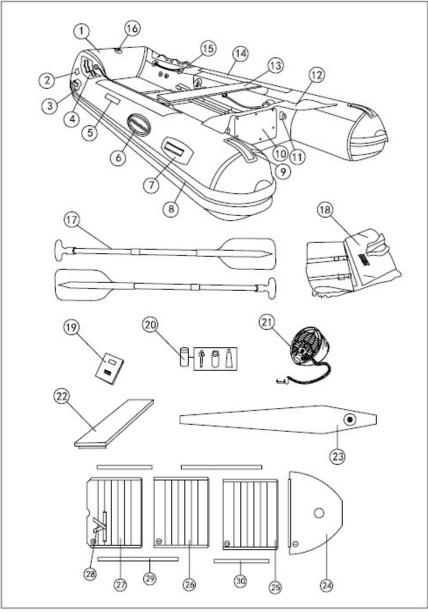

#### 1.2 Parts in package

Do not use a sharp cutter type tool or knife to open the packing carton. Doing so, you may damage the boat or parts.

Your boat's package should include parts shown in drawing 1-1 to 1-13.

Description drawings of Westmarine inflatable boats Inflatable floor models

1-1

| NO. | Sku                              | Part Name for PHP275/310<br>14272470/14272447 |
|-----|----------------------------------|-----------------------------------------------|
| 1   | 14807978-L Gry<br>14807986-D Gry | Fabric                                        |
| 2   | 14808026                         | Super D ring patch                            |
| 3   | 14807887                         | Towing rope                                   |
| 4   | 13061429                         | Large D ring patch                            |
| 5   | 14807796                         | Rubbing strake                                |
| 6   | 14807861                         | Life line                                     |
| 7   | 14814248                         | Oar lock                                      |
| 8   | 15493315                         | Oar stopper                                   |
| 11  | 14807838                         | Rope holder                                   |
| 12  | 9836107                          | Drain plug                                    |
| 13  | 9836081                          | Plastic pad                                   |
| 14  | 9508177                          | PVC plate                                     |
| 15  | 14807788                         | Transom holder                                |
| 16  | 9508060                          | Valve                                         |
| 17  | 14807846                         | Seat patch                                    |
| 18  | 9836115                          | Oar                                           |
| 19  | 9836289                          | Seat                                          |
| 20  | 14807614                         | Carry bag                                     |
| 21  | 15493307                         | Manual                                        |
| 22  | 14807747                         | Pump                                          |
| 23  | 14807713                         | Repair kit                                    |
| 25  | 14807895-HP275<br>14807903-HP310 | Keel                                          |
| 26  | 13061387                         | Tank rest                                     |
| 27  | 14807911-HP275<br>14807929-HP310 | Inflatable floor                              |
| 32  | 10975381                         | hose & adapter for pump                       |