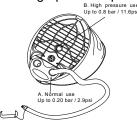

| 7.4KW<br>10HP<br>4<br>425KG<br>937Ib | 14.7KW<br>20HP<br>5<br>495KG<br>1090lb             | 7.4KW<br>10HP<br>4<br>500KG<br>1100Ib | 11<br>1<br>6:<br>1:<br>11 | 5HP<br>5<br>20KG<br>364Ib       | 6HP<br>3<br>450KG<br>992 lb |                                | 30HP<br>7<br>860KG<br>1896 lb |  |

#### 1.3 Pump

- **1.3.1** The pump accompanied with boat is specially designed to inflate your boat to its ideal working pressure and can help you avoid all problems related to over pressure.
- **1.3.2** The pump's suction function allows you to completely deflate the

boat, so that it can be folded and packed easily.

**1.3.3** High pressure pump is supplied for HP275/310.



- A. Normal inflation up to pressure 5.1 psi.[A]
- B. High pressure inflation up to 8.7 psi without cap. [B]
- 1.3.4 Normal pump is for segmented floor models and RIBs AL360/390,AL360/390HYP,AL290/320HYP,PRU3, PRU3 CSM/HYP,Compact RIB310,RIB310 COMPACT AL HULL HYP,RIB310/350,RIB310/350HYP,RIB310HYP Double floor, PSB275/310 AL floor,PHP-275/310 Air floor,RIB 260, RIB275/310 AL,RIB 330 RIB,HD 400AL.



#### 1.4 Valve

- (1) valve cap
- (2) valve main part



Valve(s) is positioned on every tube, inflatable keel and inflatable floor. See **[16 in drawing 1-1,1-2,1-3]** 

It is specially designed for inflation/deflation, and will keep your tube airtight.







Valve closed a

press button turn clockwise 1/4 turn

valve open b



press button turn counter-clockwise 1/4 turn

# <u>1-3</u>

##