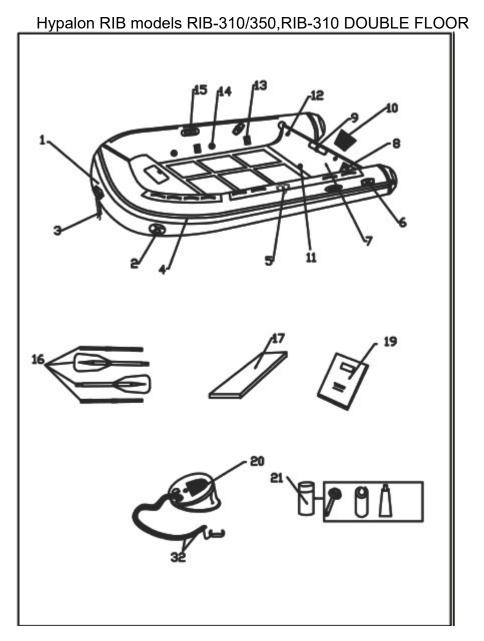

`

PVC RIB models RIB-310/350

1-6

#### Description Part name for PVC RIB boats NO. Sku 13060991/13061007 13061098-Gry Fabric 1 13061080-D Gry 2 13061429 Large D ring patch 3 14807879 Towing rope 15493372-BLK 4 Rubbing strake 15493398-GRY+3WHT 5 Oar lock 14814248 6 13061346 Lifting handle 9 Plastic pad 9836081 PVC plate 10 9508177 11 9836107 Drain plug 12 15493448 U bolt 13 Velcro system 15493471 14 Valve 9508060 15 Seat patch 14807846 16 9836115 Oar 17 **GRP** Seat 9836313 19 15493307 Manual 20 14807754 Pump 21 13061254 Repair kit 32 10975381 hose & adapter for pump