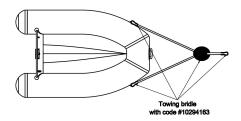

ation should be avoided to prevent falling overboard backwards.

- **3.5.1** Regular checks should be made on motor attachment screws. Loose screws will cause erratic boat operation and possibly the loss of your outboard motor!
- **3.5.2** Read the manual carefully before assembling or operating the boat.
- **3.5.3** On board, check that the loads are not chafing or puncturing the boat skin.

#### 3.6 Towing/mooring

**3.6.1** The inflatable *MUST BE EMPTY* i.e. all loadings and passengers should be out of the boat when it is towed by another boat.

**3.6.2** The towing line should be secured through the two Large D-rings on each side of the inflatable. RIB models can not be towed by its front eye nut or carry handle. See the following drawing on towing bridle. with code Code # 10294163.



- **3.6.3** The inflatable must be under constant supervision when it is being towed.
- **3.6.4** Anchoring and mooring lines should be secured THROUGH the bow handle. **[Super D-ring]**

#### WARNING: Always tow the boat by the side rings. Do not tow the boat by bow handle. During towing the self bailer should be in the open position to allow for water evacuation DO NOT TOW IN EXCESS OF 10 MPH

#### 3.7 Air chamber failure

Should an air chamber get punctured, shift the weight to the opposite side. Prevent, as much as possible, further air leakage (by hand, or with webbing tape) and immediately proceed to the nearest shore.

#### 3.8 Beaching

- **3.8.1** It is recommended not to use an engine when beaching. Do not drag the boat across rocks, sand, gravel or on a pavement as damage to t