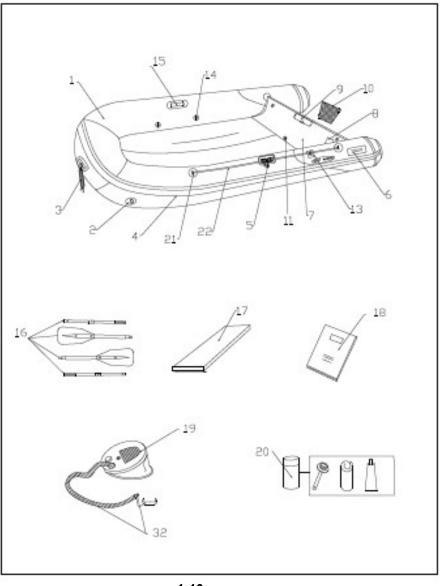

Description drawings of Westmarine inflatable boats Inflatable floor models

1-1

| NO. | Sku                              | Part Name for PHP275/310<br>14272470/14272447 |
|-----|----------------------------------|-----------------------------------------------|
| 1   | 14807978-L Gry<br>14807986-D Gry | Fabric                                        |
| 2   | 14808026                         | Super D ring patch                            |
| 3   | 14807887                         | Towing rope                                   |
| 4   | 13061429                         | Large D ring patch                            |
| 5   | 14807796                         | Rubbing strake                                |
| 6   | 14807861                         | Life line                                     |
| 7   | 14814248                         | Oar lock                                      |
| 8   | 15493315                         | Oar stopper                                   |
| 11  | 14807838                         | Rope holder                                   |
| 12  | 9836107                          | Drain plug                                    |
| 13  | 9836081                          | Plastic pad                                   |
| 14  | 9508177                          | PVC plate                                     |
| 15  | 14807788                         | Transom holder                                |
| 16  | 9508060                          | Valve                                         |
| 17  | 14807846                         | Seat patch                                    |
| 18  | 9836115                          | Oar                                           |
| 19  | 9836289                          | Seat                                          |
| 20  | 14807614                         | Carry bag                                     |
| 21  | 15493307                         | Manual                                        |
| 22  | 14807747                         | Pump                                          |
| 23  | 14807713                         | Repair kit                                    |
| 25  | 14807895-HP275<br>14807903-HP310 | Keel                                          |
| 26  | 13061387                         | Tank rest                                     |
| 27  | 14807911-HP275<br>14807929-HP310 | Inflatable floor                              |
| 32  | 10975381                         | hose & adapter for pump                       |