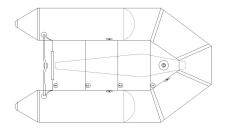

#### 1.2 Parts in package

Do not use a sharp cutter type tool or knife to open the packing carton. Doing so, you may damage the boat or parts.

Your boat's package should include parts shown in drawing 1-1 to 1-13.

Description drawings of Westmarine inflatable boats Inflatable floor models

1-1

| NO. | Sku                              | Part Name for PHP275/310<br>14272470/14272447 |
|-----|----------------------------------|-----------------------------------------------|
| 1   | 14807978-L Gry<br>14807986-D Gry | Fabric                                        |
| 2   | 14808026                         | Super D ring patch                            |
| 3   | 14807887                         | Towing rope                                   |
| 4   | 13061429                         | Large D ring patch                            |
| 5   | 14807796                         | Rubbing strake                                |
| 6   | 14807861                         | Life line                                     |
| 7   | 14814248                         | Oar lock                                      |
| 8   | 15493315                         | Oar stopper                                   |
| 11  | 14807838                         | Rope holder                                   |
| 12  | 9836107                          | Drain plug                                    |
| 13  | 9836081                          | Plastic pad                                   |
| 14  | 9508177                          | PVC plate                                     |
| 15  | 14807788                         | Transom holder                                |
| 16  | 9508060                          | Valve                                         |
| 17  | 14807846                         | Seat patch                                    |
| 18  | 9836115                          | Oar                                           |
| 19  | 9836289                          | Seat                                          |
| 20  | 14807614                         | Carry bag                                     |
| 21  | 15493307                         | Manual                                        |
| 22  | 14807747                         | Pump                                          |
| 23  | 14807713                         | Repair kit                                    |
| 25  | 14807895-HP275<br>14807903-HP310 | Keel                                          |
| 26  | 13061387                         | Tank rest                                     |
| 27  | 14807911-HP275<br>14807929-HP310 | Inflatable floor                              |
| 32  | 10975381                         | hose & adapter for pump                       |