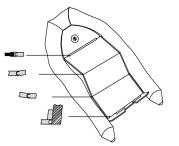

#### 1.2 Parts in package

Do not use a sharp cutter type tool or knife to open the packing carton. Doing so, you may damage the boat or parts.

Your boat's package should include parts shown in drawing 1-1 to 1-13.