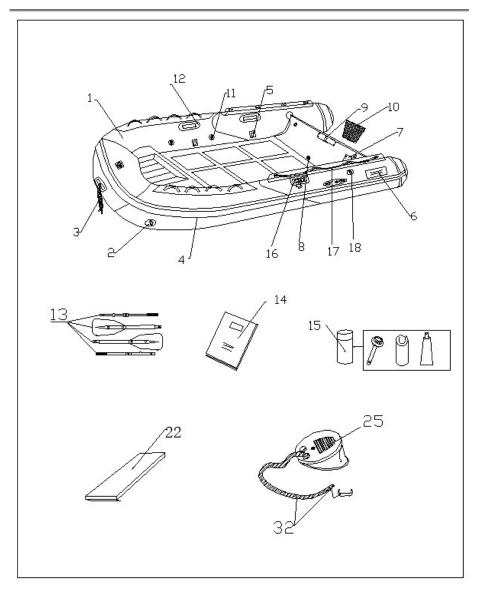

|     |                | Part for PSB275/310AL FLOOR     |
|-----|----------------|---------------------------------|
| NO. | Sku            | 19776855/19776863               |
|     | 14807978-L Gry |                                 |
| 1   | 14807986-D Gry | Fabric                          |
| 2   | 14808026       | Super D ring patch              |
| 3   | 14807887       | Towing rope                     |
| 4   | 13061429       | Large D ring patch              |
| 5   | 14807796       | Rubbing strake                  |
| 6   | 14807861       | Life line                       |
| 7   | 14814248       | Oar lock                        |
| 8   | 15493315       | Oar stopper                     |
| 11  | 14807838       | Rope holder                     |
| 12  | 9836107        | Drain plug                      |
| 13  | 9836081        | Plastic pad                     |
| 14  | 9508177        | PVC plate                       |
| 15  | 14807788       | Transom holder                  |
| 16  | 9508060        | Valve                           |
| 17  | 14807846       | Seat patch                      |
| 18  | 9836115        | Oar                             |
| 19  | 9836289        | Seat                            |
| 20  | 14807614-Tube  | Carry bag                       |
|     | 14807606-Floor |                                 |
| 21  | 15493307       | Manual                          |
| 22  | 14807754       | Pump                            |
| 23  | 14807713       | Repair kit                      |
| 25  | 14807895       | Keel                            |
| 25  | 14807903       |                                 |
| 26  | 13061387       | Tank rest                       |
|     | 14807697-#1    |                                 |
| 27  | 14807630-#2    | Wooden floor #1 for SB275       |
| 21  | 14807655-#3    | Aluminum floor #2#3#4 for SB275 |
|     | 14807671-#4    |                                 |
|     | 14807697-#1    |                                 |
| 27  | 14807648-#2    | Wooden floor #1 for SB310       |
|     | 14807663-#3    | Aluminum floor #2#3#4 for SB310 |
| L   | 14807689-#4    |                                 |
| 28  | 14807705-75CM  | Stringer                        |
|     | 9508235-85CM   | С.<br>С.                        |
| 32  | 10975381       | hose & adapter for pump         |