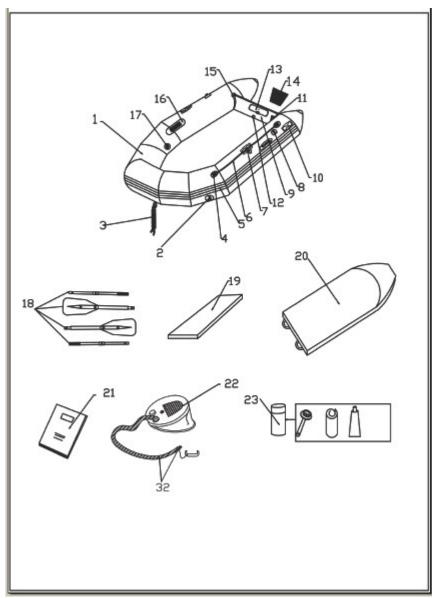

| NO. | Sku                         | Part name for PRU3<br>14272488 |
|-----|-----------------------------|--------------------------------|
| 1   | 14807994-Wh<br>14808000-Gry | Fabric                         |
| 2   | 13061429                    | Large D ring patch             |
| 3   | 14807879                    | Towing rope                    |
| 4   | 14807838                    | Rope holder                    |
| 5   | 14807812                    | Rubbing strake                 |
| 6   | 14807853                    | Life line                      |
| 7   | 14814248                    | Oar lock                       |
| 8   | 15493315                    | Oar stopper                    |
| 11  | 9836107                     | Drain plug                     |
| 12  | 9836081                     | Plastic pad                    |
| 13  | 9508177                     | PVC plate                      |
| 14  | 14807770                    | Transom holder                 |
| 15  | 14807846                    | Seat patch                     |
| 16  | 9508060                     | Valve                          |
| 17  | 9836115                     | Oar                            |
| 18  | 14807762                    | Seat                           |
| 19  | 14807614                    | Carry bag                      |
| 20  | 15493307                    | Manual                         |
| 21  | 14807754                    | Pump                           |
| 22  | 14807721                    | Repair kit                     |
| 24  | 14807937                    | Wooden slat                    |
| 32  | 10975381                    | hose & adapter for pump        |