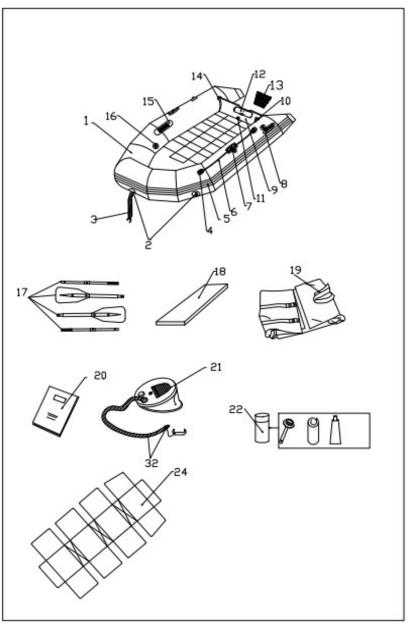

Slatted Floor models (PRU3 CSM/HYP)

| NO. | Sku       | Part name for PRU-3 CSM/HYP<br>20641825 |
|-----|-----------|-----------------------------------------|
| 1   | Wh<br>Gry | Fabric                                  |
| 2   |           | Large D ring patch                      |
| 3   | 14807879  | Towing rope                             |
| 4   |           | M-D-Ring patch                          |
| 5   |           | Rubbing strake                          |
| 6   | 14807853  | Life line                               |
| 7   |           | Oar lock                                |
| 8   |           | Oar stopper                             |
| 11  | 9836107   | Drain plug                              |
| 12  | 9836081   | Plastic pad                             |
| 13  | 9508177   | PVC plate                               |
| 14  |           | Transom holder                          |
| 15  |           | Seat patch                              |
| 16  | 9508060   | Valve                                   |
| 17  | 9836115   | Oar                                     |
| 18  |           | Seat                                    |
| 19  | 14807614  | Carry bag                               |
| 20  | 15493307  | Manual                                  |
| 21  | 14807754  | Pump                                    |
| 22  |           | Repair kit                              |
| 24  |           | Wooden slat                             |
| 32  | 10975381  | hose & adapter for pump                 |