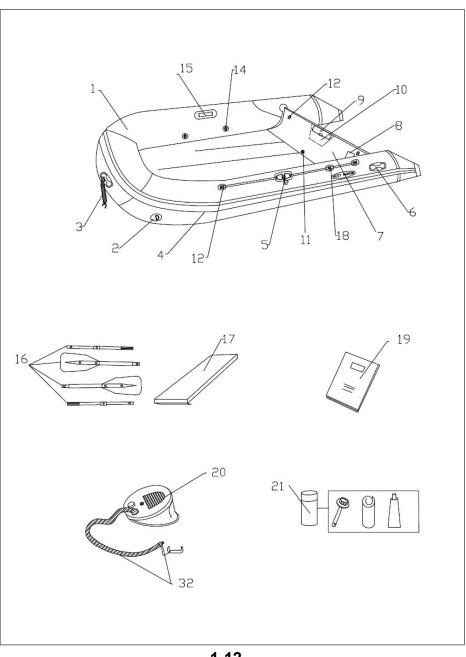

| NO. | Sku                         | Part name for PRU3<br>14272488 |
|-----|-----------------------------|--------------------------------|
| 1   | 14807994-Wh<br>14808000-Gry | Fabric                         |
| 2   | 13061429                    | Large D ring patch             |
| 3   | 14807879                    | Towing rope                    |
| 4   | 14807838                    | Rope holder                    |
| 5   | 14807812                    | Rubbing strake                 |
| 6   | 14807853                    | Life line                      |
| 7   | 14814248                    | Oar lock                       |
| 8   | 15493315                    | Oar stopper                    |
| 11  | 9836107                     | Drain plug                     |
| 12  | 9836081                     | Plastic pad                    |
| 13  | 9508177                     | PVC plate                      |
| 14  | 14807770                    | Transom holder                 |
| 15  | 14807846                    | Seat patch                     |
| 16  | 9508060                     | Valve                          |
| 17  | 9836115                     | Oar                            |
| 18  | 14807762                    | Seat                           |
| 19  | 14807614                    | Carry bag                      |
| 20  | 15493307                    | Manual                         |
| 21  | 14807754                    | Pump                           |
| 22  | 14807721                    | Repair kit                     |
| 24  | 14807937                    | Wooden slat                    |
| 32  | 10975381                    | hose & adapter for pump        |