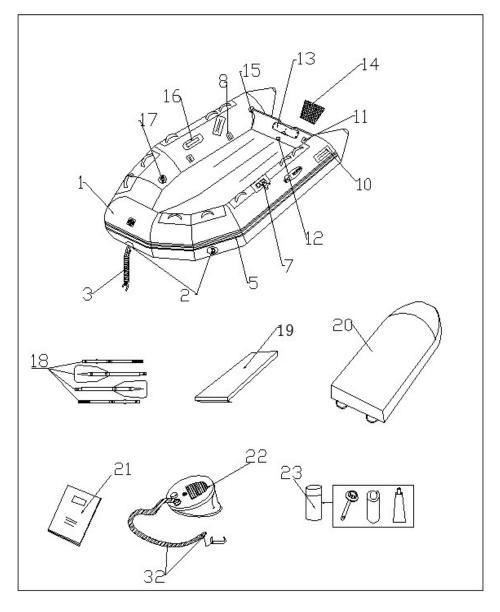

# Hypalon AL model(HD 400 AL AL FLOOR)

| Description |           |                                     |  |  |  |  |  |
|-------------|-----------|-------------------------------------|--|--|--|--|--|
| NO.         | Sku       | Part name for HD 400 AL<br>20641833 |  |  |  |  |  |
| 1           | Wh<br>Gry | Fabric                              |  |  |  |  |  |
| 2,5,9       |           | Reflective Tape                     |  |  |  |  |  |
| 3,7         |           | Fabric lifting handle               |  |  |  |  |  |
| 4           |           | Fabric Web handle                   |  |  |  |  |  |
| 6           |           | logo                                |  |  |  |  |  |
| 8           |           | Rubbing Strake                      |  |  |  |  |  |
| 10          |           | PVC plate                           |  |  |  |  |  |
| 11          |           | Eyenut                              |  |  |  |  |  |
| 12          |           | Splash fabric                       |  |  |  |  |  |
| 13,22       |           | Seat                                |  |  |  |  |  |
| 14          |           | Shark Skin fabric                   |  |  |  |  |  |
| 15          |           | Safety rope                         |  |  |  |  |  |
| 16          |           | Anchor rope guide                   |  |  |  |  |  |
| 17          |           | Oar                                 |  |  |  |  |  |
| 18          |           | Carry bag                           |  |  |  |  |  |
| 19          | 15493307  | Manual                              |  |  |  |  |  |
| 20          |           | Repair kit                          |  |  |  |  |  |
| 21          |           | Pump                                |  |  |  |  |  |
| 23          |           | Keel                                |  |  |  |  |  |
| 24          |           | Wooden floor #1                     |  |  |  |  |  |
| 25-30       |           | AL floor set                        |  |  |  |  |  |