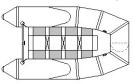

#### 1.2 Parts in package

Do not use a sharp cutter type tool or knife to open the packing carton. Doing so, you may damage the boat or parts.

Your boat's package should include parts shown in drawing 1-1 to 1-13.

Description drawings of Westmarine inflatable boats Inflatable floor models

1-1

| NO. | Sku                              | Part Name for PHP275/310<br>14272470/14272447 |
|-----|----------------------------------|-----------------------------------------------|
| 1   | 14807978-L Gry<br>14807986-D Gry | Fabric                                        |
| 2   | 14808026                         | Super D ring patch                            |
| 3   | 14807887                         | Towing rope                                   |
| 4   | 13061429                         | Large D ring patch                            |
| 5   | 14807796                         | Rubbing strake                                |
| 6   | 14807861                         | Life line                                     |
| 7   | 14814248                         | Oar lock                                      |
| 8   | 15493315                         | Oar stopper                                   |
| 11  | 14807838                         | Rope holder                                   |
| 12  | 9836107                          | Drain plug                                    |
| 13  | 9836081                          | Plastic pad                                   |
| 14  | 9508177                          | PVC plate                                     |
| 15  | 14807788                         | Transom holder                                |
| 16  | 9508060                          | Valve                                         |
| 17  | 14807846                         | Seat patch                                    |
| 18  | 9836115                          | Oar                                           |
| 19  | 9836289                          | Seat                                          |
| 20  | 14807614                         | Carry bag                                     |
| 21  | 15493307                         | Manual                                        |
| 22  | 14807747                         | Pump                                          |
| 23  | 14807713                         | Repair kit                                    |
| 25  | 14807895-HP275<br>14807903-HP310 | Keel                                          |
| 26  | 13061387                         | Tank rest                                     |
| 27  | 14807911-HP275<br>14807929-HP310 | Inflatable floor                              |
| 32  | 10975381                         | hose & adapter for pump                       |