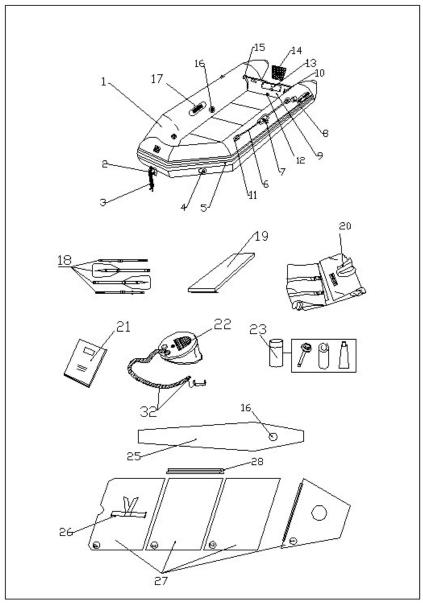

|     |                | Part for PSB275/310AL FLOOR     |
|-----|----------------|---------------------------------|
| NO. | Sku            | 19776855/19776863               |
|     | 14807978-L Gry |                                 |
| 1   | 14807986-D Gry | Fabric                          |
| 2   | 14808026       | Super D ring patch              |
| 3   | 14807887       | Towing rope                     |
| 4   | 13061429       | Large D ring patch              |
| 5   | 14807796       | Rubbing strake                  |
| 6   | 14807861       | Life line                       |
| 7   | 14814248       | Oar lock                        |
| 8   | 15493315       | Oar stopper                     |
| 11  | 14807838       | Rope holder                     |
| 12  | 9836107        | Drain plug                      |
| 13  | 9836081        | Plastic pad                     |
| 14  | 9508177        | PVC plate                       |
| 15  | 14807788       | Transom holder                  |
| 16  | 9508060        | Valve                           |
| 17  | 14807846       | Seat patch                      |
| 18  | 9836115        | Oar                             |
| 19  | 9836289        | Seat                            |
| 20  | 14807614-Tube  | Carry bag                       |
|     | 14807606-Floor |                                 |
| 21  | 15493307       | Manual                          |
| 22  | 14807754       | Pump                            |
| 23  | 14807713       | Repair kit                      |
| 25  | 14807895       | Keel                            |
| 25  | 14807903       |                                 |
| 26  | 13061387       | Tank rest                       |
|     | 14807697-#1    |                                 |
| 27  | 14807630-#2    | Wooden floor #1 for SB275       |
| 21  | 14807655-#3    | Aluminum floor #2#3#4 for SB275 |
|     | 14807671-#4    |                                 |
|     | 14807697-#1    |                                 |
| 27  | 14807648-#2    | Wooden floor #1 for SB310       |
|     | 14807663-#3    | Aluminum floor #2#3#4 for SB310 |
| L   | 14807689-#4    |                                 |
| 28  | 14807705-75CM  | Stringer                        |
|     | 9508235-85CM   | С.<br>С.                        |
| 32  | 10975381       | hose & adapter for pump         |