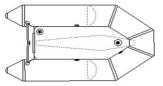

#### 1.2 Parts in package

Do not use a sharp cutter type tool or knife to open the packing carton. Doing so, you may damage the boat or parts.

Your boat's package should include parts shown in drawing 1-1 to 1-13.

Description drawings of Westmarine inflatable boats Inflatable floor models

1-1

| NO. | Sku                              | Part Name for PHP275/310<br>14272470/14272447 |
|-----|----------------------------------|-----------------------------------------------|
| 1   | 14807978-L Gry<br>14807986-D Gry | Fabric                                        |
| 2   | 14808026                         | Super D ring patch                            |
| 3   | 14807887                         | Towing rope                                   |
| 4   | 13061429                         | Large D ring patch                            |
| 5   | 14807796                         | Rubbing strake                                |
| 6   | 14807861                         | Life line                                     |
| 7   | 14814248                         | Oar lock                                      |
| 8   | 15493315                         | Oar stopper                                   |
| 11  | 14807838                         | Rope holder                                   |
| 12  | 9836107                          | Drain plug                                    |
| 13  | 9836081                          | Plastic pad                                   |
| 14  | 9508177                          | PVC plate                                     |
| 15  | 14807788                         | Transom holder                                |
| 16  | 9508060                          | Valve                                         |
| 17  | 14807846                         | Seat patch                                    |
| 18  | 9836115                          | Oar                                           |
| 19  | 9836289                          | Seat                                          |
| 20  | 14807614                         | Carry bag                                     |
| 21  | 15493307                         | Manual                                        |
| 22  | 14807747                         | Pump                                          |
| 23  | 14807713                         | Repair kit                                    |
| 25  | 14807895-HP275<br>14807903-HP310 | Keel                                          |
| 26  | 13061387                         | Tank rest                                     |
| 27  | 14807911-HP275<br>14807929-HP310 | Inflatable floor                              |
| 32  | 10975381                         | hose & adapter for pump                       |