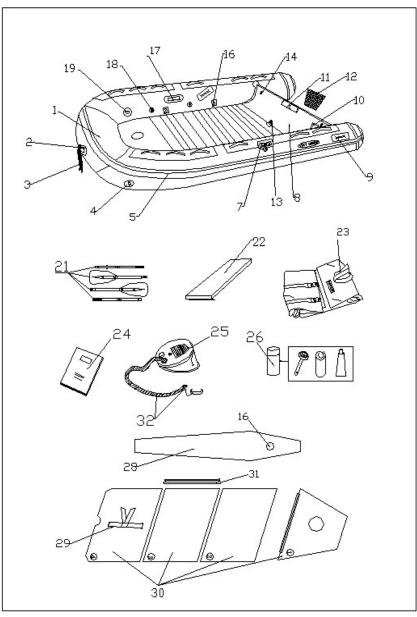

### FOLDABLE TRANSOM RIB COMPACT RIB-310

| NO. | Sku      | Part Name for compact 310RIB<br>14460885 |
|-----|----------|------------------------------------------|
| 1   | 14808018 | Fabric                                   |
| 2   | 13061429 | Large D ring patch                       |
| 3   | 14807887 | Towing rope                              |
| 4   | 14807838 | Rope holder                              |
| 5   | 14807804 | Rubbing strake                           |
| 6   | 14807861 | Life line                                |
| 7   | 14814248 | Oar lock                                 |
| 8   | 15493315 | Oar stopper                              |
| 10  | 13061346 | Lifting handle                           |
| 12  | 9836107  | Drain plug                               |
| 13  | 9836081  | Plastic pad                              |
| 14  | 9508177  | PVC plate                                |
| 15  | 14807788 | Transom holder                           |
| 16  | 14807846 | Seat patch                               |
| 17  | 9508060  | Valve                                    |
| 18  | 9836115  | Oar                                      |
| 19  | 9836289  | Seat                                     |
| 20  | 14807622 | Carry bag for compact 310RIB             |
| 21  | 15493307 | Manual                                   |
| 22  | 14807754 | Pump                                     |
| 23  | 14807739 | Repair kit                               |
| 32  | 10975381 | hose & adapter for pump                  |