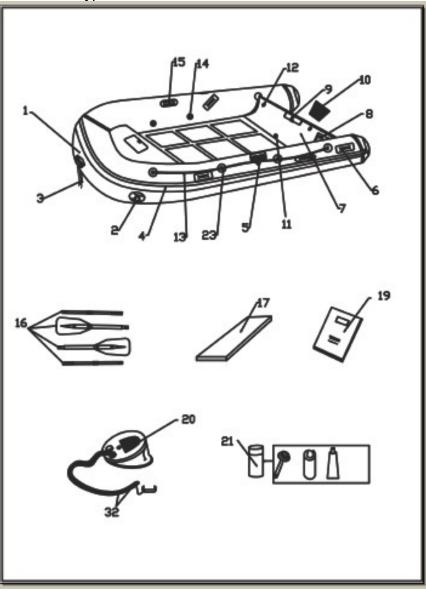

Hypalon RIB 310 COMPACT AL HULL

| NO. | Sku      | Part Name for RIB 310COMPACT AL HULL<br>19776749 |
|-----|----------|--------------------------------------------------|
| 1   |          | Fabric                                           |
| 2   | 15493331 | Large D ring patch                               |
| 3   | 14807887 | Towing rope                                      |
| 5   | 15493406 | Rubbing strake                                   |
| 7   | 14814248 | Oar lock                                         |
| 10  | 13061346 | Lifting handle                                   |
| 12  | 9836107  | Drain plug                                       |
| 13  | 9836081  | Plastic pad                                      |
| 14  | 9508177  | PVC plate                                        |
| 15  | 14807788 | Transom holder                                   |
| 16  | 14807846 | Seat patch                                       |
| 17  | 9508060  | Valve                                            |
| 18  | 9836115  | Oar                                              |
| 19  | 9836289  | Seat                                             |
| 20  |          | Carry bag for <b>RIB 310COMPACT AL HULL HYP</b>  |
| 21  | 15493307 | Manual                                           |
| 22  | 14807754 | Pump                                             |
| 23  | 14807739 | Repair kit                                       |
| 32  | 10975381 | hose & adapter for pump                          |