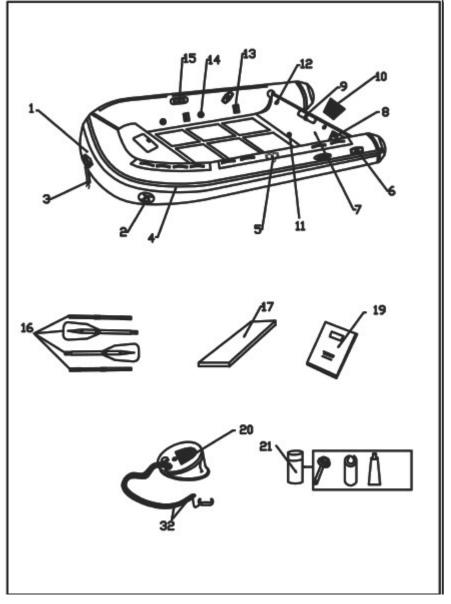

#### 1.2 Parts in package

Do not use a sharp cutter type tool or knife to open the packing carton. Doing so, you may damage the boat or parts.

Your boat's package should include parts shown in drawing 1-1 to 1-13.

Description drawings of Westmarine inflatable boats Inflatable floor models

1-1

| NO. | Sku                              | Part Name for PHP275/310<br>14272470/14272447 |
|-----|----------------------------------|-----------------------------------------------|
| 1   | 14807978-L Gry<br>14807986-D Gry | Fabric                                        |
| 2   | 14808026                         | Super D ring patch                            |
| 3   | 14807887                         | Towing rope                                   |
| 4   | 13061429                         | Large D ring patch                            |
| 5   | 14807796                         | Rubbing strake                                |
| 6   | 14807861                         | Life line                                     |
| 7   | 14814248                         | Oar lock                                      |
| 8   | 15493315                         | Oar stopper                                   |
| 11  | 14807838                         | Rope holder                                   |
| 12  | 9836107                          | Drain plug                                    |
| 13  | 9836081                          | Plastic pad                                   |
| 14  | 9508177                          | PVC plate                                     |
| 15  | 14807788                         | Transom holder                                |
| 16  | 9508060                          | Valve                                         |
| 17  | 14807846                         | Seat patch                                    |
| 18  | 9836115                          | Oar                                           |
| 19  | 9836289                          | Seat                                          |
| 20  | 14807614                         | Carry bag                                     |
| 21  | 15493307                         | Manual                                        |
| 22  | 14807747                         | Pump                                          |
| 23  | 14807713                         | Repair kit                                    |
| 25  | 14807895-HP275<br>14807903-HP310 | Keel                                          |
| 26  | 13061387                         | Tank rest                                     |
| 27  | 14807911-HP275<br>14807929-HP310 | Inflatable floor                              |
| 32  | 10975381                         | hose & adapter for pump                       |