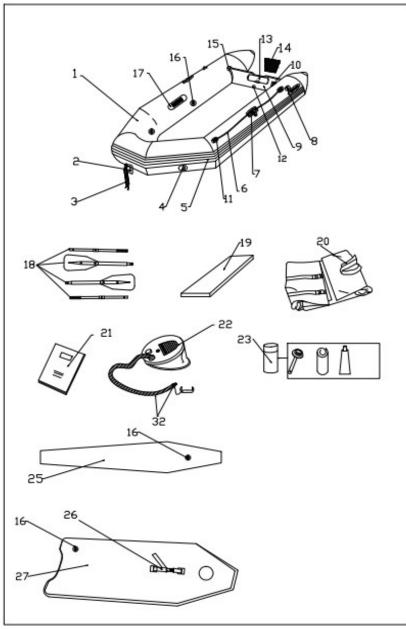

Description drawings of Westmarine inflatable boats Inflatable floor models

1-1

| NO. | Sku                              | Part Name for PHP275/310<br>14272470/14272447 |
|-----|----------------------------------|-----------------------------------------------|
| 1   | 14807978-L Gry<br>14807986-D Gry | Fabric                                        |
| 2   | 14808026                         | Super D ring patch                            |
| 3   | 14807887                         | Towing rope                                   |
| 4   | 13061429                         | Large D ring patch                            |
| 5   | 14807796                         | Rubbing strake                                |
| 6   | 14807861                         | Life line                                     |
| 7   | 14814248                         | Oar lock                                      |
| 8   | 15493315                         | Oar stopper                                   |
| 11  | 14807838                         | Rope holder                                   |
| 12  | 9836107                          | Drain plug                                    |
| 13  | 9836081                          | Plastic pad                                   |
| 14  | 9508177                          | PVC plate                                     |
| 15  | 14807788                         | Transom holder                                |
| 16  | 9508060                          | Valve                                         |
| 17  | 14807846                         | Seat patch                                    |
| 18  | 9836115                          | Oar                                           |
| 19  | 9836289                          | Seat                                          |
| 20  | 14807614                         | Carry bag                                     |
| 21  | 15493307                         | Manual                                        |
| 22  | 14807747                         | Pump                                          |
| 23  | 14807713                         | Repair kit                                    |
| 25  | 14807895-HP275<br>14807903-HP310 | Keel                                          |
| 26  | 13061387                         | Tank rest                                     |
| 27  | 14807911-HP275<br>14807929-HP310 | Inflatable floor                              |
| 32  | 10975381                         | hose & adapter for pump                       |