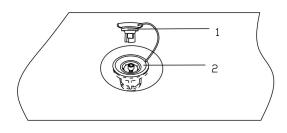

mpanied with boat is specially designed to inflate your boat to its ideal working pressure and can help you avoid all problems related to over pressure.
- **1.3.2** The pump's suction function allows you to completely deflate the

boat, so that it can be folded and packed easily.

**1.3.3** High pressure pump is supplied for HP275/310.



- A. Normal inflation up to pressure 5.1 psi.[A]
- B. High pressure inflation up to 8.7 psi without cap. [B]
- 1.3.4 Normal pump is for segmented floor models and RIBs AL360/390,AL360/390HYP,AL290/320HYP,PRU3, PRU3 CSM/HYP,Compact RIB310,RIB310 COMPACT AL HULL HYP,RIB310/350,RIB310/350HYP,RIB310HYP Double floor, PSB275/310 AL floor,PHP-275/310 Air floor,RIB 260, RIB275/310 AL,RIB 330 RIB,HD 400AL.



#### 1.4 Valve

- (1) valve cap
- (2) valve main part



Valve(s) is positioned on every tube, inflatable keel and inflatable floor. See **[16 in drawing 1-1,1-2,1-3]** 

It is specially designed for inflation/deflation, and will keep your tube airtight.







Valve closed a

press button turn clockwise 1/4 turn

valve open b



press button turn counter-clockwise 1/4 turn

# <u>1-3</u>

#### 1.4.1 Inflation [ <u>a</u> in <u>1-3</u> ]

Turn the yellow button in center counter-clockwise 1/4 turn, make sure that the spring loaded valves comes to an up position .This is the valve position for inflation. As seen in photo [<u>a</u> in <u>1-3</u>]. Please install valve cap after inflation

### 1.4.2 Deflation [ <u>b</u> in <u>1-3</u> ]

Press the yellow button in center down and turn it clockwise 1/4 round which locks the valve into the open positi